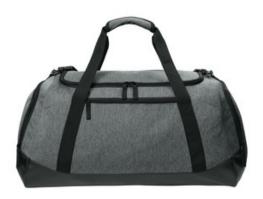

## Sport-Tek<sup>®</sup> Large Rec Duffel BST505

- 600D poly PVC
- D-shaped zippered main compartment opening
- Front zippered pocket
- Matte coated zippers
- Matte metal zipper pulls
- Reinforced padded bottom
- End zippered air vent shoe or ball compartment
- Removable, adjustable shoulder strap
- Dimensions: 12.75"h x 26.5"w x 13.5"d
- Capacity: 3,906 cu. in. /64 LWeight: 1.565 lbs./0.71 kg

Note: Bags not intended for use by children 12 and under.  $\ensuremath{^{\star\star}}$ 

front

back