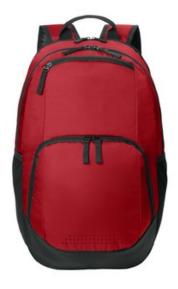

## Sport-Tek<sup>®</sup> Rec Backpack BST200

- 600D poly PVC/600D dobby poly PVC
- Dedicated back laptop compartment
- Padded back
- Air vent shoe or ball compartment
- Adjustable padded shoulder straps
- Side mesh pockets
- Matte coated zippers
- Matte metal zipper pulls
- Integrated carry handle
- $\,\bullet\,$  Laptop compartment dimensions: 17.5"h x 12"w x 1"d; fits most 17" laptops

Dimensions: 19"h x 12.5"w x 7.5"dCapacity: 1,709 cu. in./28 L

Weight: 1.235 lbs./0.56 kg

Note: Bags not intended for use by children 12 and under.  $\ensuremath{^{\star\star}}$ 

front

back