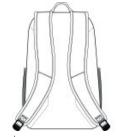

## Sport-Tek<sup>®</sup> Rec Backpack BST200

- 600D poly PVC/600D dobby poly PVC
- Dedicated back laptop compartment
- Padded back
- Air vent shoe or ball compartment
- Adjustable padded shoulder straps
- Side mesh pockets
- Matte coated zippers
- Matte metal zipper pulls
- Integrated carry handle
- $\,\bullet\,$  Laptop compartment dimensions: 17.5"h x 12"w x 1"d; fits most 17" laptops

Dimensions: 19"h x 12.5"w x 7.5"dCapacity: 1,709 cu. in./28 L

Weight: 1.235 lbs./0.56 kg

Note: Bags not intended for use by children 12 and under.  $\ensuremath{^{\star\star}}$ 

front

back