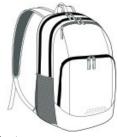

## Sport-Tek<sup>®</sup> Rec Backpack BST200

- 600D poly PVC/600D dobby poly PVC
- Dedicated back laptop compartment
- Padded back
- Air vent shoe or ball compartment
- Adjustable padded shoulder straps
- Side mesh pockets
- Matte coated zippers
- Matte metal zipper pulls
- Integrated carry handle
- $\,\bullet\,$  Laptop compartment dimensions: 17.5"h x 12"w x 1"d; fits most 17" laptops

Dimensions: 19"h x 12.5"w x 7.5"dCapacity: 1,709 cu. in./28 L

Weight: 1.235 lbs./0.56 kg

Note: Bags not intended for use by children 12 and under.  $\ensuremath{^{\star\star}}$ 

front

back